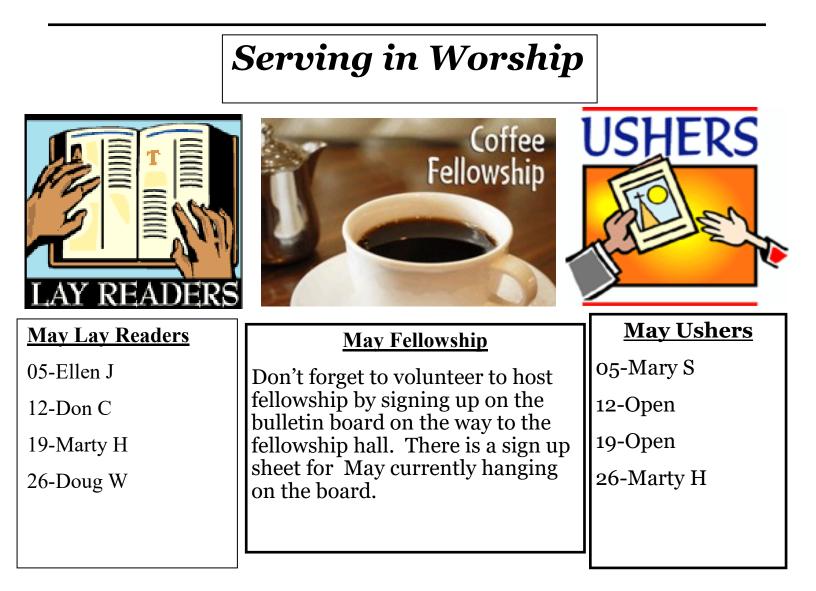

May 5-Rev. Cindy Saul Preaches (Communion) Ellen Jordan is Lay Reader

May 12-Rev. Cindy Saul Preaches Don Crapnell is Lay Reader

May 19-Rev. Stewart Smith Preaches Marty Hasty is Lay Reader

May 26-Rev. Mike Clark Preaches Doug Wells is Lay Reader

**Respectfully submitted, Marilyn Wheat, Moderator** 

Through the month of May, we will be collecting fans for Ozark Center of Hope. Ozark Center of Hope will distribute the fans to individuals, and

organizations throughout the summer months.